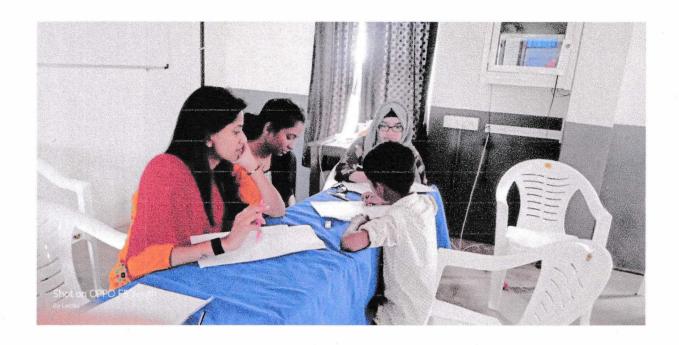

#### **HELPING HAND**

Free assessment to identify the learning issues of students from various schools. Proper assessment was done to identify the IQ range of the students and recommended to further follow up. Free counselling was also provided for the needy ones. Final year PG students are involved in the assessment camp. The camp was conducted at HMYHSS Manjeri.