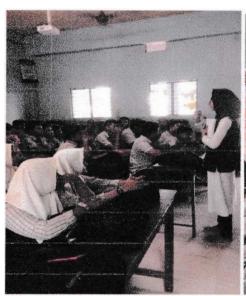

intervention. Under the guidance of Professionals the PG students do provide various training sessions for strengthening and modifying the skills and abilities. An informal assessment camp was organized in nearby schools in which the students those who are having difficulties in learning are assessed and recommended for training/counselling session.

#### **PHOENIX**

Students from psychology department handled sessions related to various topics to create awareness about the psychological issues. Certain remedial measures to overcome stress, tension, anxiety were also given. The session was led by PG students in various schools.

# PHOTOS OF TRAINING AND ORIENTATION SESSION BY PG STUDENTS AT NOBLE PUBLIC SCHOOL







#### PHOTOS OF SESSION TAKEN BY PG STUDENTS AT CHINMAYA SCHOOL MANJERI







#### **HELPING HAND**

Free assessment to identify the learning issues of students from various schools. Proper assessment was done to identify the IQ range of the students and recommended to further follow up. Free counselling was also provided for the needy ones. Final year PG students are involved in the assessment camp. The camp was conducted at HMYHSS Manjeri.









Dr. U SA!DALVI PRINCIPAL NOBLE WOMEN'S COLLEGE, MANJERI PULLANCHERI PO, PIN: 676 122





Dr. U SAIDALVI
PR:NCIPAL
A E WOMEN'S COLLEGE, MANJERI
PULLANCHERI PO , PIN: 676 122

## PHOENIX ATTENDANCE LIST PG STUDENTS

| L NO. | NAME OF THE STUDENT  | SIGNATURE         |
|-------|----------------------|-------------------|
| 1     | REEMA KV             | Downseld          |
| 2     | SHANA SHIRIN KK      | The same