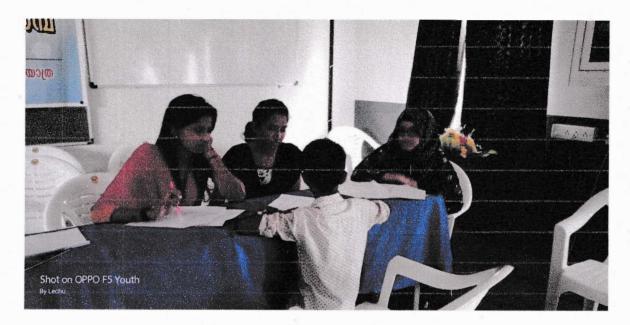

#### **HELPING HAND**

Free assessment to identify the learning issues of students from various schools. Proper assessment was done to identify the IQ range of the students and recommended to further follow up. Free counselling was also provided for the needy ones. Final year PG students are involved in the assessment camp. The camp was conducted at HMYHSS Manjeri.