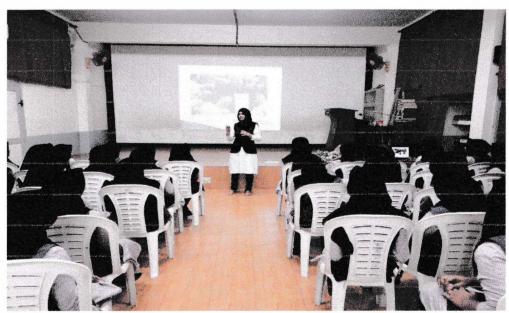

# PHOTOS OF TRAINING AND ORIENTATION SESSION BY PG STUDENTS AT NOBLE PUBLIC SCHOOL