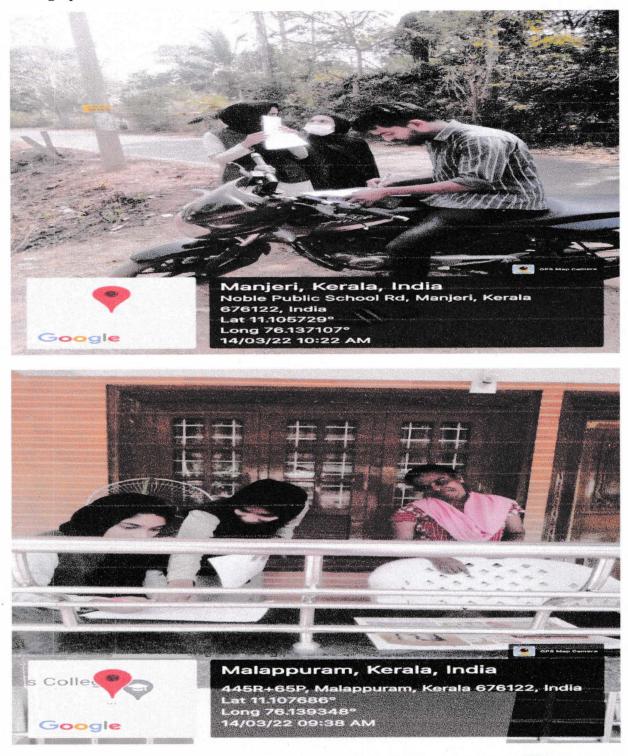

#### **ONLINE BANKING AWARENESS SURVEY**

On 14th March 2022, The PG Department of Commerce and Management Studies conducted an Online Banking Awareness Survey aimed at understanding the level of awareness and usage of online banking services among residents of Vettakode Panchayath. 15 students from the first and third year B.Com program conducted this survey. The participating students distributed survey forms among residents, soliciting their responses regarding their familiarity and usage of online banking services. The participating students distributed survey forms among residents, soliciting their responses regarding their familiarity and usage of online banking services. The participating students distributed survey forms among residents, soliciting their responses regarding their familiarity and usage of online banking services. The students collected responses from the surveyed individuals, ensuring accuracy and completeness of the information provided.

#### Photographs:

Resp Lord

With Average and the state of the second state of the sta