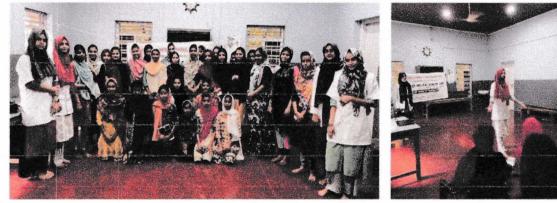

#### Fighting the Silent Scourge: Sociology Department Joins Hands with Kerala Health Service for World TB Day Rally

A sea of vibrant placards, echoing slogans, and enthusiastic participants marked the World TB Day rally in Malappuram, where the Department of Sociology at Noble Women's College, Manjeri proudly joined forces with the Malappuram District Health Department under Kerala Health Service. Led by the esteemed Dr. Abdusalam, Head of Department, and a battalion of eager first-year postgraduate students, the department's presence resonated with a powerful message: 'Tuberculosis, though often silent, cannot be ignored'.

What is Tuberculosis?

It's easy to relegate TB to the pages of history books, a relic of a bygone era. But the reality is stark: This infectious disease, caused by the Mycobacterium tuberculosis bacteria, remains a global public health concern. While it primarily targets the lungs, TB can infiltrate other organs, wreaking havoc on the body. Its insidious nature lies in its often subtle symptoms like coughing, weight loss, and fatigue. Left unchecked, it can have devastating consequences, claiming millions of lives each year.

Why This Rally Matters?

Participating in the World TB Day rally wasn't just a formality; it was a proactive step towards a healthier future. By marching through the streets, the department's team aimed to: