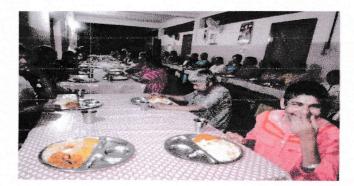

ponsibility of serving lunch to the elderly residents, ensuring that they received nutritious and delicious meals. The act of serving food symbolized the students' commitment to upholding Mahatma Gandhi's ideals of compassion, service, and community welfare.

The World Food Day Celebration, 'Gift A Smile', organized by the PG Department of Commerce and Management in collaboration with Shalom Matha Bhavan, Cherani, was a heartwarming initiative that exemplified the spirit of compassion and service. The event not only provides nourishment to the elderly residents but also spread joy and happiness among all participants. Through their collective efforts, the students and teachers demonstrated the profound impact of kindness and empathy in making a positive difference in the lives of others.



PRINCIPAL NOBLE WOMEN'S COLLE

Dr. U SAIDALVI

PULLANCHERI.

AA E







Dr. UNALDERYP PRINCIPAL NOBLE WOMEN'S COLLEGE, MI PULLANCHERI PO, PINL 676



#### NOBLE WOMENS COLLEGE MANJERI PG DEPARTMENT OF COMMERECE AND MANAGEMENT STUDIES

#### EXTENTION ACTIVITY: 'Gift A Smile'

| S.NO | NAME             | CLASS     | SIGNATURE . |
|------|------------------|-----------|-------------|
| 1    | SINZI            | II.M.COM  | Sat         |
| 2    | ASWINI           | II.M.COM  | And .       |
| 3    | MURSHIDA         | II.M.OM   | mest        |
| 4    | NEEDHU           | IIM.COM   | Neet        |
| 5    | NAFSHIDHA        | I B.COM   | Nac         |
| 6    | SHADIYA          | III.B.COM | Shappy      |
| 7    | SHANA            | III.B.COM | Glass       |
| 8    | SASNA            | III.B.C