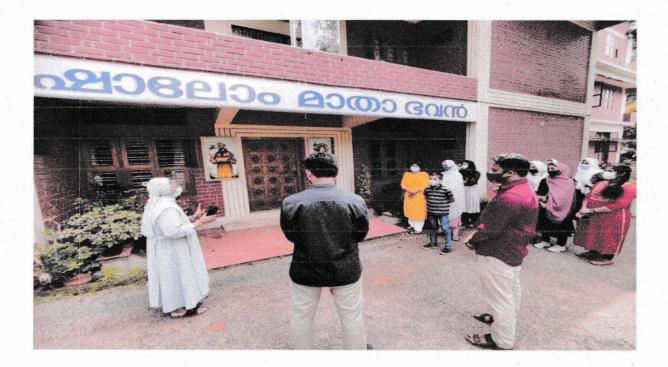

Best regards

Thank you

Yours sincerely Dr. Abdussalam

Head of the Department

Dr. U SAIDALVI MEN'S COLLEGE, MANJERI HERI PO, PIN: 676 122

A REPORT ON A VISIT TO SHALO MATHA OLD AGE HOMES

Distributing a hundred meals to Shalomadha inmates as a part of the World Social Work Day

Place of visit: Shalo Matha old age homes

Date of Visit: 15 March 2022

Sponsored by: Sociology Students of NWC

Teachers Present: Dr. Abdussalam, HOD, Mrs. Pavithra Gayathri, Mr. Sadiq CP

Carried out by: 6th-semester Sociology students