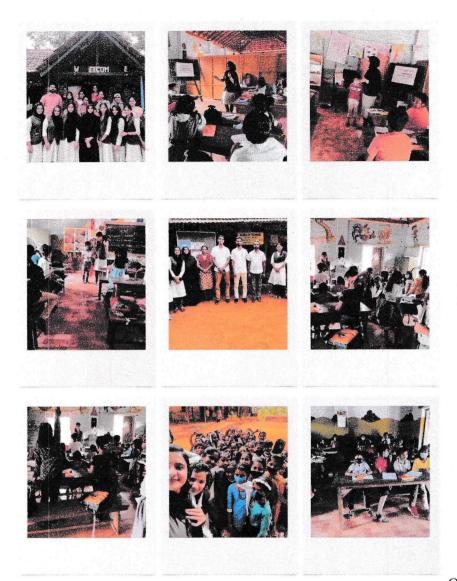

#### Fighting the Silent Scourge: Sociology Department Joins Hands with Kerala Health Service for World TB Day Rally

A sea of vibrant placards, echoing slogans, and enthusiastic participants marked the World TB Day rally in Malappuram, where the Department of Sociology at Noble Women's College, Manjeri proudly joined forces with the Malappuram District Health Department under Kerala Health Service. Led by the esteemed Dr. Abdusalam, Head of Department, and a battalion of eager first-year postgraduate students, the department's presence resonated with a powerful message: 'Tuberculosis, though often silent, cannot be ignored'.

Why This Rally Matters?

Participating in the World TB Day rally wasn't just a formality; it was a proactive step towards a healthier future. By marching through the streets, the department's team aimed to:

- Raise Awareness: Placards adorned with informative slogans and pamphlets distributed to onlookers served as megaphones, dispelling myths and misconceptions surrounding TB. Students emphasized the importance of early diagnosis, adherence to treatment, and the availability of free healthcare services.
- Combat Stigma: TB carries a heavy burden of stigma, often isolating and ostracizing patients. The rally challenged this notion, promoting empathy and understanding. Seeing students actively engaged in TB awareness demonstrated that the disease shouldn't be met with fear or discrimination.
- Forge Collaboration: The partnership between the Department of Sociology and the Kerala Health Service showcased the power of community collaboration. This synergy paves the way for future joint initiatives focused on education, research, and patient support, leading to a more comprehensive approach to tackling TB.