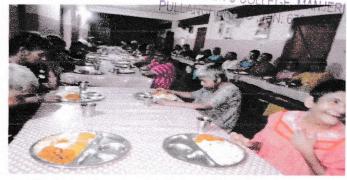

they received nutritious and delicious meals. The act of serving food symbolized the students' commitment to upholding Mahatma Gandhi's ideals of compassion, service, and community welfare.

The World Food Day Celebration, 'Gift A Smile', organized by the PG Department of Commerce and Management in collaboration with Shalom Matha Bhavan, Cherani, was a heartwarming initiative that exemplified the spirit of compassion and service. The event not only provides nourishment to the elderly residents but also spread joy and happiness among all participants. Through their collective efforts, the students and teachers demonstrated the profound impact of kindness and empathy in making a positive difference in the lives of others.



PRINCIPAL NOBLE WOMEN'S COLLE

Dr. U SAIDALVI

PULLANCHERI.

AA E







Dr. UNALDERYP PRINCIPAL NOBLE WOMEN'S COLLEGE, MI PULLANCHERI PO, PINL 676



#### NOBLE WOMENS COLLEGE MANJERI PG DEPARTMENT OF COMMERECE AND MANAGEMENT STUDIES

#### EXTENTION ACTIVITY: 'Gift A Smile'

| S.NO | NAME             | CLASS     | SIGNATURE . |
|------|------------------|-----------|-------------|
| 1    | SINZI            | II.M.COM  | Sat         |
| 2    | ASWINI           | II.M.COM  | And .       |
| 3    | MURSHIDA         | II.M.OM   | mest        |
| 4    | NEEDHU           | IIM.COM   | Neet        |
| 5    | NAFSHIDHA        | I B.COM   | Nac         |
| 6    | SHADIYA          | III.B.COM | Shappy      |
| 7    | SHANA            | III.B.COM | Glass       |
| 8    | SASNA            | III.B.COM | Sala        |
| 9    | ANSHIBA          | III.B.COM | Ande