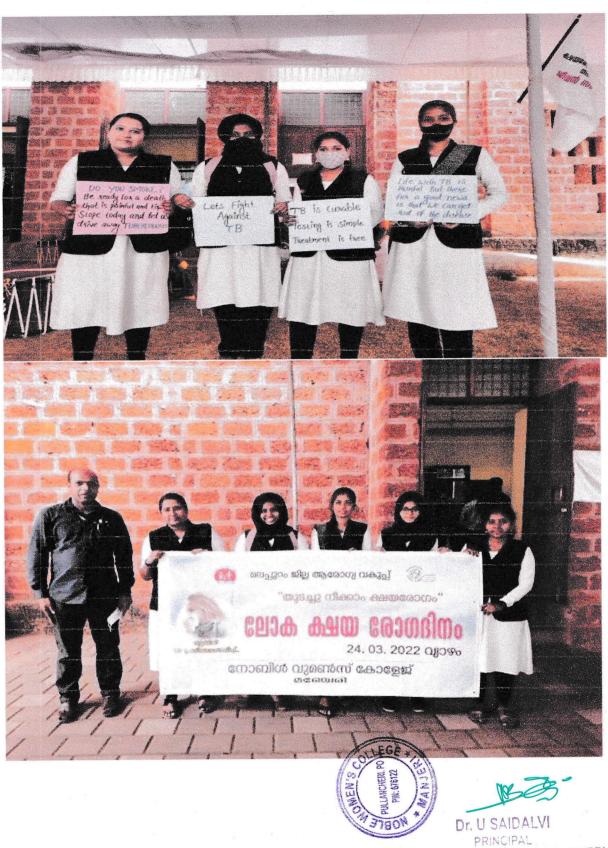

#### Fighting the Silent Scourge: Sociology Department Joins Hands with Kerala Health Service for World TB Day Rally

A sea of vibrant placards, echoing slogans, and enthusiastic participants marked the World TB Day rally in Malappuram, where the Department of Sociology at Noble Women's College, Manjeri proudly joined forces with the Malappuram District Health Department under Kerala Health Service. Led by the esteemed Dr. Abdusalam, Head of Department, and a battalion of eager first-year postgraduate students, the department's presence resonated with a powerful message: 'Tuberculosis, though often silent, cannot be ignored'.

- Raise Awareness: Placards adorned with informative slogans and pamphlets distributed to onlookers served as megaphones, dispelling myths and misconceptions surrounding TB. Students emphasized the importance of early diagnosis, adherence to treatment, and the availability of free healthcare services.
- Combat Stigma: TB carries a heavy burden of stigma, often isolating and ostracizing patients. The rally challenged this notion, promoting empathy and understanding. Seeing students actively engaged in TB awareness demonstrated that the disease shouldn't be met with fear or discrimination.
- Forge Collaboration: The partnership between the Department of Sociology and the Kerala Health Service showcased the power of community collaboration. This synergy paves the way for future joint initiatives focused on education, research, and patient support, leading to a more comprehensive approach to tackling TB.