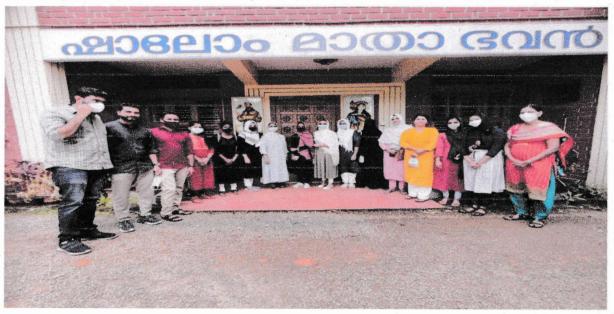

Best regards

Thank you

Yours sincerely Dr. Abdussalam

Head of the Department

Dr. U SAIDALVI MEN'S COLLEGE, MANJERI HERI PO, PIN: 676 122

A REPORT ON A VISIT TO SHALO MATHA OLD AGE HOMES

Distributing a hundred meals to Shalomadha inmates as a part of the World Social Work Day

Place of visit: Shalo Matha old age homes

Date of Visit: 15 March 2022

Sponsored by: Sociology Students of NWC

Teachers Present: Dr. Abdussalam, HOD, Mrs. Pavithra Gayathri, Mr. Sadiq CP

Carried out by: 6th-semester Sociology students