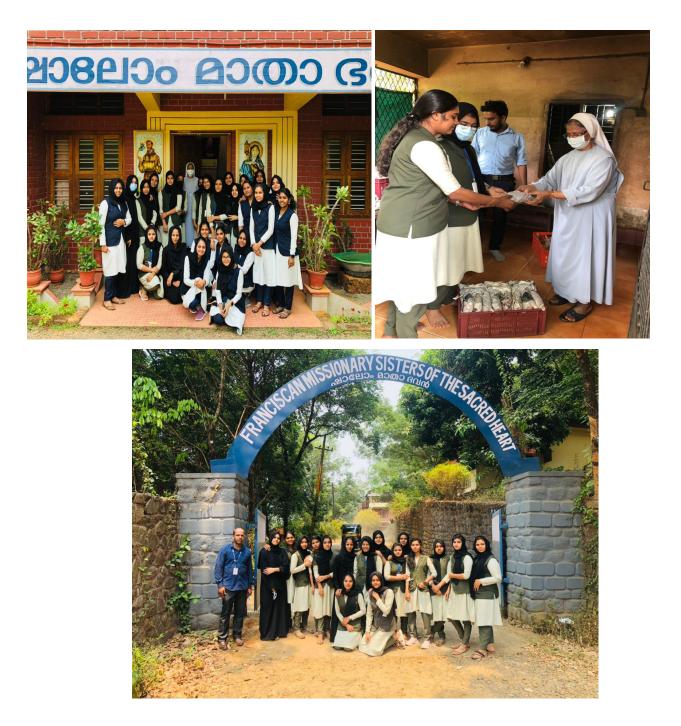

Best regards

Thank you

Yours sincerely Dr. Abdussalam

Head of the Department

Dr. U SAIDALVI MEN'S COLLEGE, MANJERI HERI PO, PIN: 676 122

A REPORT ON A VISIT TO SHALO MATHA OLD AGE HOMES

Distributing a hundred meals to Shalomadha inmates as a part of the World Social Work Day

Place of visit: Shalo Matha old age homes

Date of Visit: 15 March 2022

Sponsored by: Sociology Students of NWC

Teachers Present: Dr. Abdussalam, HOD, Mrs. Pavithra Gayathri, Mr. Sadiq CP

Carried out by: 6th-semester Sociology students