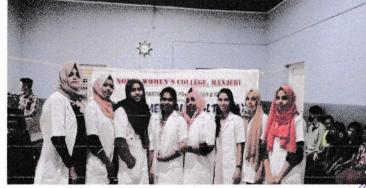

#### Fighting the Silent Scourge: Sociology Department Joins Hands with Kerala Health Service for World TB Day Rally

A sea of vibrant placards, echoing slogans, and enthusiastic participants marked the World TB Day rally in Malappuram, where the Department of Sociology at Noble Women's College, Manjeri proudly joined forces with the Malappuram District Health Department under Kerala Health Service. Led by the esteemed Dr. Abdusalam, Head of Department, and a battalion of eager first-year postgraduate students, the department's presence resonated with a powerful message: 'Tuberculosis, though often silent, cannot be ignored'.

What is Tuberculosis?

It's easy to relegate TB to the pages of history books, a relic of a bygone era. But the reality is stark: This infectious disease, caused by the Mycobacterium tuberculosis bacteria, remains a global public health concern. While it primarily targets the lungs, TB can infiltrate other organs, wreaking havoc on the body. Its insidious nature lies in its often subtle symptoms like coughing, weight loss, and fatigue. Left unchecked, it can have devastating consequences, claiming millions of lives each year.

Why This Rally Matters?

Participating in the World TB Day rally wasn't just a formality; it was a proactive step towards a healthier future. By marching through the streets, the department's team aimed to: